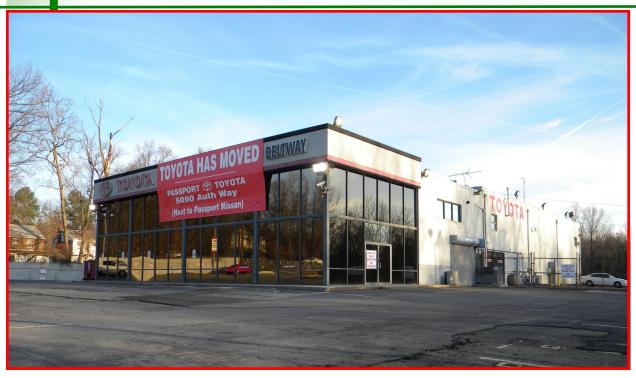

## 4600 Branch Avenue Marlow Heights, MD 20748

- 21,108 sq. ft. +/- freestanding building; showroom/shop
- 3.4 acres +/- includes fenced outside parking/storage
- Second floor offices/storage area, restrooms
- Zoned CM (Commercial Miscellaneous)
- Located at a Traffic Light controlled intersection
- 69,000 Average Daily Traffic Count (information source SHA maps)
- Two Traffic Lights Inside Beltway
- Sale: \$2,900,000.00 Lease: \$22,500.00 per month/NNN
- Available Immediately

Parcel "A" Plat No. A-5764

Enclosed Area: 21,108 sq. ft. +/-Property Land Area: 3.43 Acres +/-