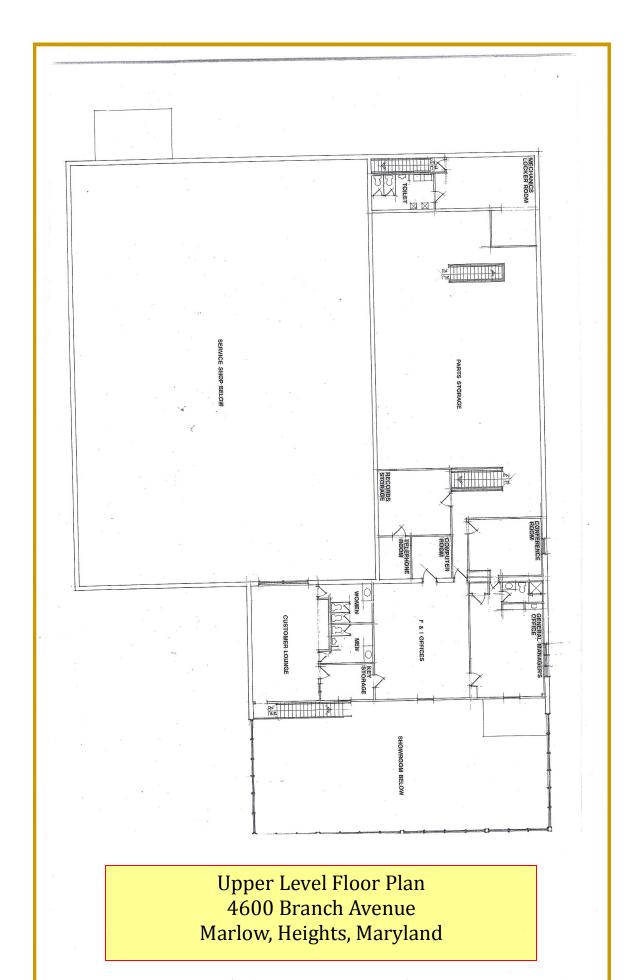

## 4600 Branch Avenue Marlow Heights, MD 20748

- 21,108 sq. ft. +/- freestanding building; showroom/shop
- 3.4 acres +/- includes fenced outside parking/storage
- Second floor offices/storage area, restrooms
- Zoned CM (Commercial Miscellaneous)
- Located at a Traffic Light controlled intersection
- 69,000 Average Daily Traffic Count (information source SHA maps)
- Two Traffic Lights Inside Beltway
- Sale: \$2,900,000.00 Lease: \$22,500.00 per month/NNN
- Available Immediately

Parcel "A" Plat No. A-5764

Enclosed Area: 21,108 sq. ft. +/-Property Land Area: 3.43 Acres +/-