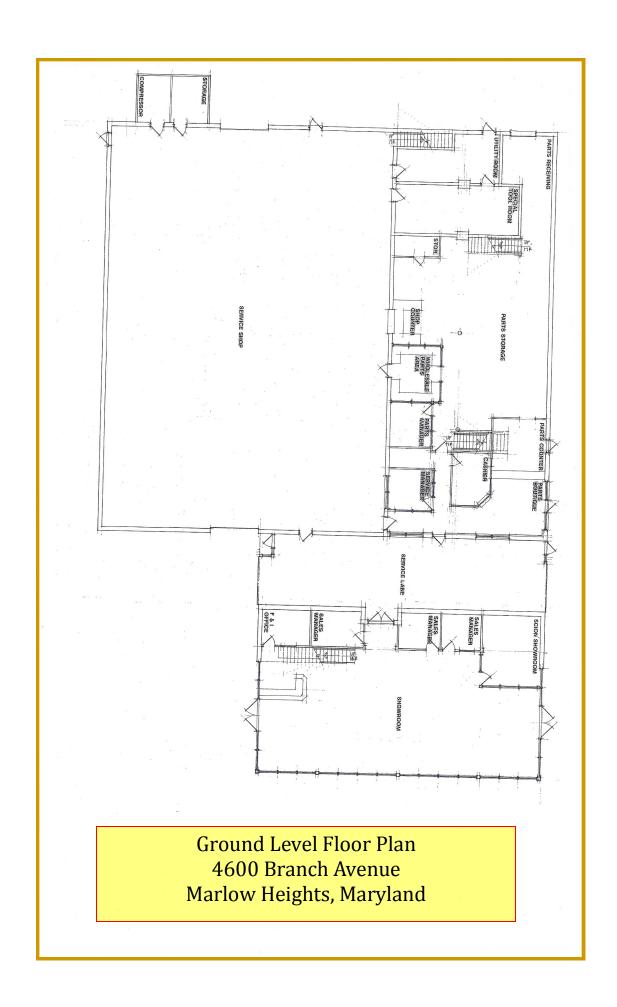

## 4600 Branch Avenue Marlow Heights, MD 20748

- 21,108 sq. ft. +/- freestanding building; showroom/shop
- 3.4 acres +/- includes fenced outside parking/storage
- Second floor offices/storage area, restrooms
- Zoned CM (Commercial Miscellaneous)
- Located at a Traffic Light controlled intersection
- 69,000 Average Daily Traffic Count (information source SHA maps)
- Two Traffic Lights Inside Beltway
- Sale: \$2,900,000.00 Lease: \$22,500.00 per month/NNN
- Available Immediately

Parcel "A" Plat No. A-5764

Enclosed Area: 21,108 sq. ft. +/-Property Land Area: 3.43 Acres +/-