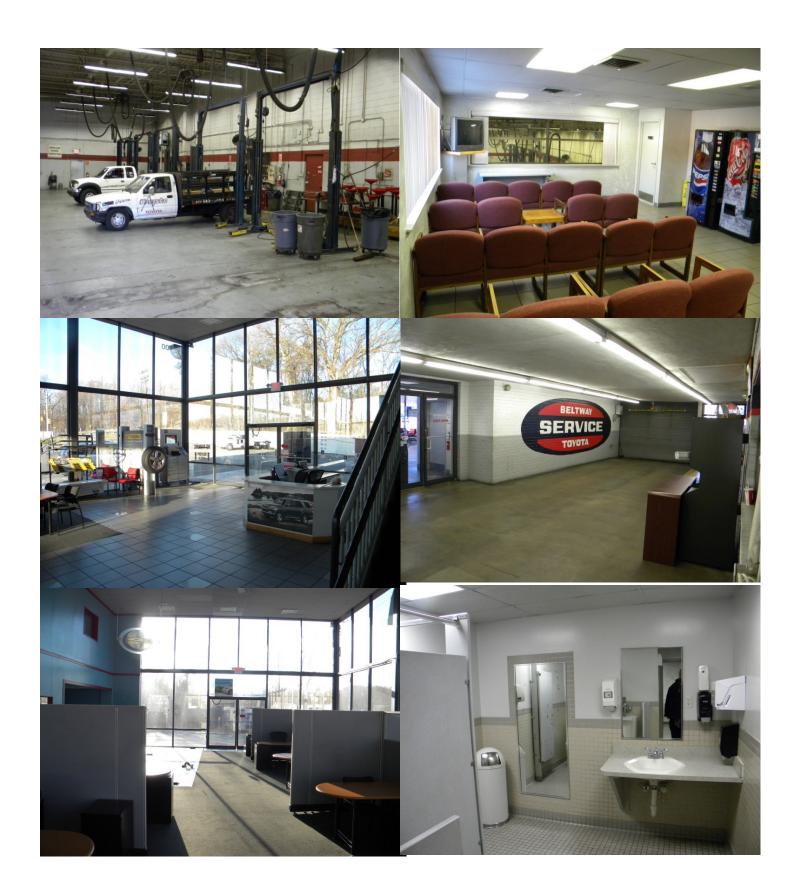

## 4600 Branch Avenue Marlow Heights, MD 20748

- 21,108 sq. ft. +/- freestanding building; showroom/shop
- 3.4 acres +/- includes fenced outside parking/storage
- Second floor offices/storage area, restrooms
- Zoned CM (Commercial Miscellaneous)
- Located at a Traffic Light controlled intersection
- 69,000 Average Daily Traffic Count (information source SHA maps)
- Two Traffic Lights Inside Beltway
- Sale: \$2,900,000.00 Lease: \$22,500.00 per month/NNN
- Available Immediately