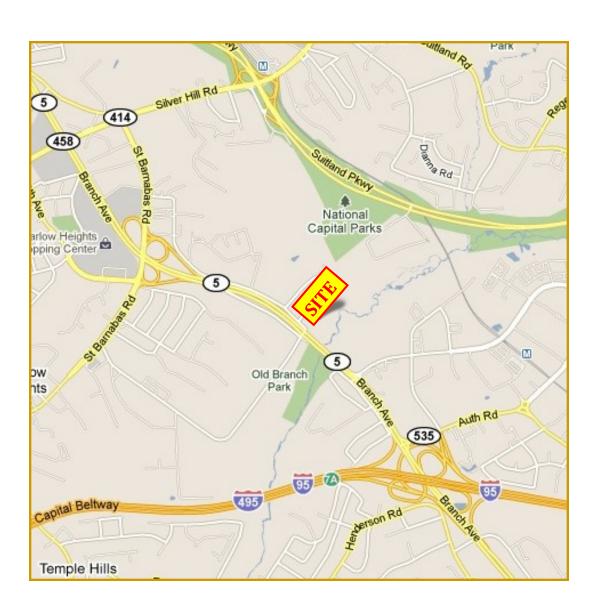

## 4600 Branch Avenue Marlow Heights, MD 20748

- 21,108 sq. ft. +/- freestanding building; showroom/shop
- 3.4 acres +/- includes fenced outside parking/storage
- Second floor offices/storage area, restrooms
- Zoned CM (Commercial Miscellaneous)
- Located at a Traffic Light controlled intersection
- 69,000 Average Daily Traffic Count (information source SHA maps)
- Two Traffic Lights Inside Beltway
- Sale: \$2,900,000.00 Lease: \$22,500.00 per month/NNN
- Available Immediately