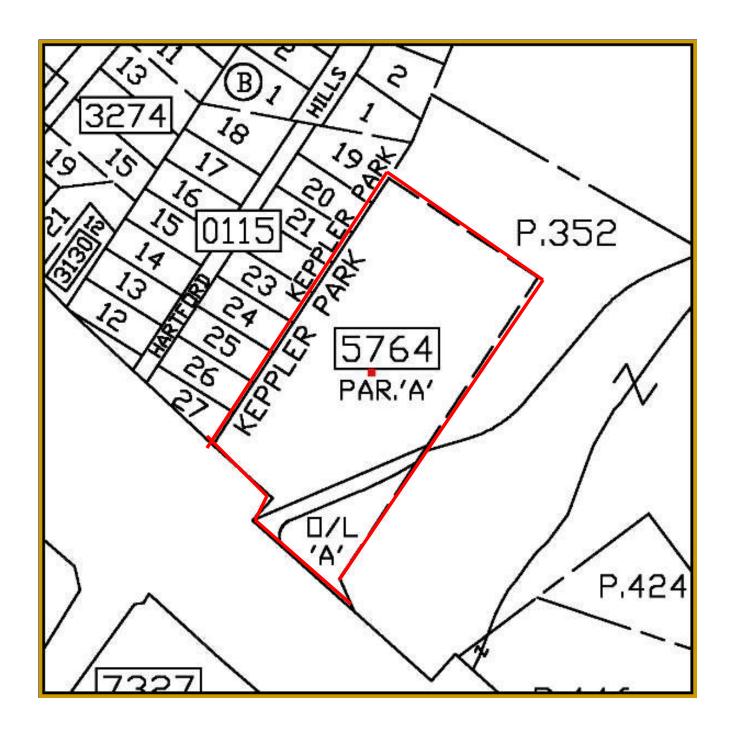

Parcel "A" Plat No. A-5764

Enclosed Area: 21,108 sq. ft. +/-Property Land Area: 3.43 Acres +/-